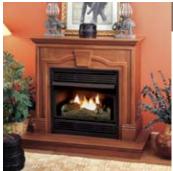

## Classic Hearth 36"

The Classic Hearth 36" Fireplace System (VSGF36) is designed for larger spaces, and boasts a handsome arched screen front and the Blaze n' Glow gas logs. A series of cabinet mantels are available as options.

36" Extra-Large Classic Hearth (VSGF36): The 36" Classic Hearth will be a showpiece in any setting. Our largest ventfree fireplace system, the Vanguard 36" Classic Hearth features the Blaze n' Glow Logs, with its innovative ramp burner for greater glow. A variable speed blower comes standard, for greater heat distribution. Specialized accessories include decorative faces, cabinet mantels and remote controls.