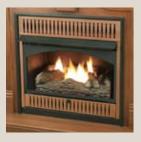

Compact Classic Hearth – Single Burner 26" (VMH26): When space is at a premium, a Vanguard Single Burner Compact Gas Classic Hearth System is the perfect choice. Enjoy all of the same features and benefits of a full-size Classic Hearth. These complete systems include a zero-clearance compact firebox, vent-free split oak gas logs, black louvers and concealed controls.

- Up to 26,000 Btu
- 99% efficient
- Either thermostatic or remote models available
- Accessories include designer face kits, cabinet mantels and blowers

Compact Classic Hearth – Dual Burner 26" (VDCF): Vanguard's Dual Burner Compact Classic Hearth System is one of the most exciting ideas in compact heat to come along in quite a while. The dual burner offers a nice "step-up" from the single burner and is ideal for mid-size rooms. The deeper firebox, full-size log set and two rows of flames provides a more realistic fireplace appearance. The larger, more detailed column cabinet mantel/base combination gives the appearance of a full-size mantel and base. Add in the arched screen, a look borrowed from the full-size Classic Hearth, and you have a perfectly priced and positioned fit between the single burner compact and full-size Classic Hearth line.