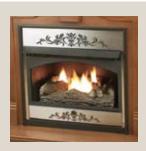

#### Classic Hearth 32" (VSGF28/VSGF33/VYGF):

The Vanguard Classic Hearth is a full-sized 32" fireplace system complete with zero-clearance firebox, gas log set and concealed controls. The 32" Classic Hearth is available in two log looks: the Flame-Max model has Golden Oak Logs with two rows of yellow flame. The ChaRealistic Classic Hearth has Blaze n' Glow Logs, with an innovative ramp burner that more closely replicates a wood fire.

A ChaRealistic Classic Hearth allows you to enjoy the realism of full size Blaze n' Glow Logs and glowing coals featuring outstanding log aesthetics. A full set of black upper and lower louvers is standard with these models.