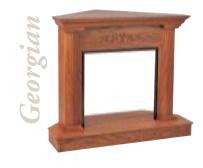

#### Georgian

26" Wall and Corner Light Oak Stain 32" Wall Light Oak Stain and Unfinished