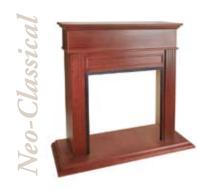

t the pilot.

36" Extra-Large Classic Hearth (VSGF36): The 36" Classic Hearth will be a showpiece in any setting. Our largest ventfree fireplace system, the Vanguard 36" Classic Hearth features the Blaze n' Glow Logs, with its innovative ramp burner for greater glow. A variable speed blower comes standard, for greater heat distribution. Specialized accessories include decorative faces, cabinet mantels and remote controls.

# Classic Hearth Fireplace Systems

# CABINET MANTELS AND ACCESSORIES



#### Traditional

21", 26", 32", and 36" Wall and Corner Oak Stain (All sizes) Unfinished (26", 32", 36") White Paint (21", 26")



#### Georgian

26" Wall and Corner Light Oak Stain 32" Wall Light Oak Stain and Unfinished



#### Cottage

26" Wall and Corner Black with Natural top and White Paint



#### **Neo-Classical**

32" Wall Cherry Stain and White Paint



### Keystone

26", 32" and 36" Wall Red Oak Stain



#### **Mission**

26" and 32" Wall Dark Oak Stain



Classic

32" Wall and Corner Dark Oak Stain

**Compact Fireplace Face Kits:** You can completely change the look of your Compact system with the help of Vanguard's Compact Face Kits. Choose from two distinct styles: Victorian with its flourishes and Classic with its keyhole notches. Both available in pewter or hammered copper finishes.

(Right) Victorian style - Pewter finish (Far Right) Classic style - Hammered Copper finish





# **CABINET MANTELS**

| MODEL NO.       | DESCRIPTION