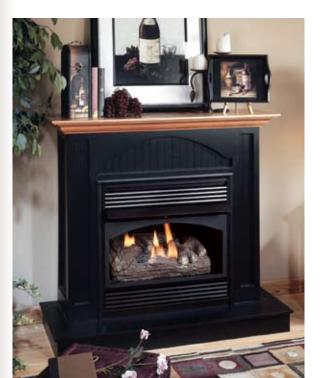

#### Classic Hearth 32" (VSGF28/VSGF33/VYGF):

The Vanguard Classic Hearth is a full-sized 32" fireplace system complete with zero-clearance firebox, gas log set and concealed controls. The 32" Classic Hearth is available in two log looks: the Flame-Max model has Golden Oak Logs with two rows of yellow flame. The ChaRealistic Classic Hearth has Blaze n' Glow Logs, with an innovative ramp burner that more closely replicates a wood fire.

Flame-Max Classic Hearths are equipped with remote ready controls. The optional manual or automatic blower can be installed to improve heat distribution. These fireplaces offer 33,000 Btu, enough to heat up to 1,100 square feet.

A ChaRealistic Classic Hearth allows you to enjoy the realism of full size Blaze n' Glow Logs and glowing coals featuring outstanding log aesthetics. A full set of black upper and lower louvers is standard with these models.