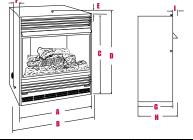

ner Compact Firebox, Remote Ready Gas Logs                                  | 10,000           | Propane | 45.0 lbs.    |

#### 32" and 36" Classic Hearth Fireplace Systems

#### **Compact Classic Hearth Fireplace Systems**



|     | A  | В     | С     | D     | Е     | F     | G     | Н                 | - 1                            |
|-----|----|-------|-------|-------|-------|-------|-------|-------------------|--------------------------------|
| 32" | 18 | 315/8 | 223/8 | 16¹/2 | 341/4 | 341/4 | 321/4 | 1 <sup>1</sup> /2 | 16 <sup>1</sup> / <sub>2</sub> |
| 36" | 25 | 35    | •     | 211/4 | 42    | 42    | 36    |                   | 211/4                          |

Note: Dimensions on this catalog are approximate. For accurate dimensions, refer to the installation instructions.



|                       | A                              | В     | С     | D     | E   | F   | G    | Н                  | - 1  |
|-----------------------|--------------------------------|-------|-------|-------|-----|-----|------|--------------------|------|
| Single Burner Compact | 257/8                          | 265/8 | 251/2 | 257/8 | 3/8 | 3/8 | 81/4 | 93/8               | 11/8 |
| Dual Burner Compact   | 257/8                          | 265/8 | 251/2 | 257/8 | 3/8 | 3/8 | 13   | 14 <sup>1</sup> /8 | 11/8 |
| Mini                  | 16 <sup>1</sup> / <sub>4</sub> | 197/8 | 201/4 | 231/2 | N/A | N/A | 83/8 | 91/2               | 7/8  |

Note: Dimensions on this catalog are approximate. For accurate dimensions, refer to the installation instructions.

#### Safety Features Built Into