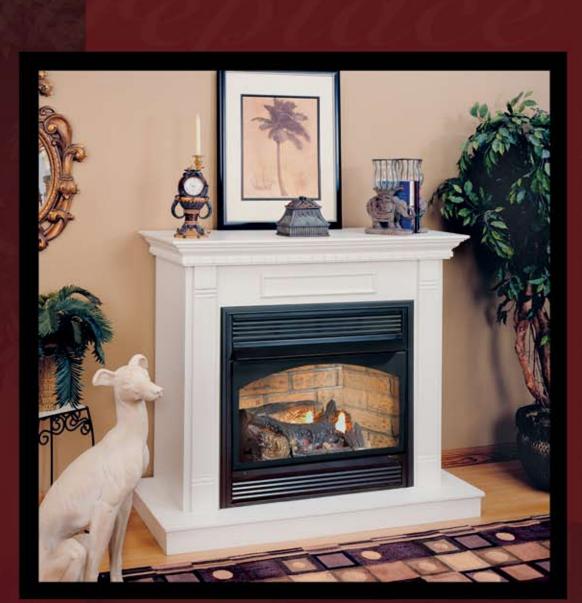

# Fireplace Beauty with The Efficiency Of Vent-Free Technology

Classic Hearths provide up to 36,000 Btu of clean, quiet, odorless heat. Enough to heat up to 1,200 square feet for only pennies an hour. With Classic Hearth's clean burning, 99% heat efficient burner design, the gas fireplace operates without a chimney. No outside venting is required so you eliminate heat loss and cold air drafts.

A Vanguard Classic Hearth Vent-Free Gas Fireplace System offers you the most economical and convenient way to add the beauty of a fireplace to your home.

A Classic Hearth gives you the attractiveness of a real wood burning fireplace with the heating efficiency and warmth of vent-free gas space heating. No chimney or venting is required so installation is a fraction of the cost of installing a wood burning fireplace. Also, since a Classic Hearth operates without electricity, it is the perfect alternative for emergency heat during power outages.

These complete systems include a zero-clearance firebox, high efficiency vent-free gas logs, black louvers and concealed controls. Choose between thermostatic or remote control ready models. Optional multicolor brick liners in standard or herringbone patterns plus several mantel and hearth base designs are available.

### Classic Hearth 32"

The Classic Hearth Fireplace System (VYGF<sub>33</sub> and VSGF<sub>28/33</sub>) is a complete package: It includes the zero-clearance fireplace, plus a set of vent-free gas logs. A series of cabinet-mantels are available as accessories.

#### Classic Hearth 32" (VSGF28/VSGF33/VYGF):

The Vanguard Classic Hearth is a full-sized 32" fireplace system complete with zero-clearance firebox, gas log set and concealed controls. The 32" Classic Hearth is available in two log looks: the Flame-Max model has Golden Oak Logs with two rows of yellow flame. The ChaRealistic Classic Hearth has Blaze n' Glow Logs, with an innovative ramp burner that more closely replicates a wood fire.