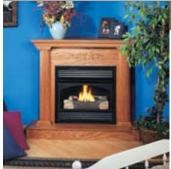

#### Classic Hearth 32" (VSGF28/VSGF33/VYGF):

The Vanguard Classic Hearth is a full-sized 32" fireplace system complete with zero-clearance firebox, gas log set and concealed controls. The 32" Classic Hearth is available in two log looks: the Flame-Max model has Golden Oak Logs with two rows of yellow flame. The ChaRealistic Classic Hearth has Blaze n' Glow Logs, with an innovative ramp burner that more closely replicates a wood fire.

Flame-Max Classic Hearths are equipped with remote ready controls. The optional manual or automatic blower can be installed to improve heat distribution. These fireplaces offer 33,000 Btu, enough to heat up to 1,100 square feet.