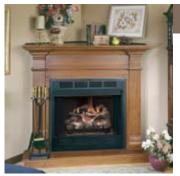

- Approved for bedroom use
- Up to 10,000 Btu
- 99% efficient
- Thermostatic or remote models available

Dual Burner Compact Fireplace System shown with a black cabinet mantel with natural stained top. (VDCF, WS26CP)

- Up to 26,000 Btu
- 99% efficient
- Either thermostatic or remote models available
- Accessories include designer face kits, cabinet mantels and blowers

Compact Classic Hearth – Dual Burner 26" (VDCF): Vanguard's Dual Burner Compact Classic Hearth System is one of the most exciting ideas in compact heat to come along in quite a while. The dual burner offers a nice "step-up" from the single burner and is ideal for mid-size rooms. The deeper firebox, full-size log set and two rows of flames provides a more realistic fireplace appearance. The larger, more detailed column cabinet mantel/base combination gives the appearance of a full-size mantel and base. Add in the arched screen, a look borrowed from the full-size Classic Hearth, and you have a perfectly priced and positioned fit between the single burner compact and full-size Classic Hearth line.