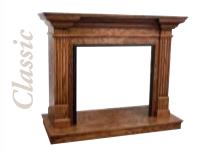

#### **Mission**

26" and 32" Wall Dark Oak Stain

Classic

32" Wall and Corner Dark Oak Stain

**Compact Fireplace Face Kits:** You can completely change the look of your Compact system with the help of Vanguard's Compact Face Kits. Choose from two distinct styles: Victorian with its flourishes and Classic with its keyhole notches. Both available in pewter or hammered copper finishes.