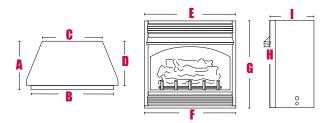

6,000 | Natural | 56.0 lbs.    |
| VDCFRPB        | Zero-Clearance Dual Burner Compact Firebox, Vent-Free Remote Ready Gas Logs                          | 17,000 to 26,000 | Propane | 56.0 lbs.    |
| 21" Mini Class | ic Hearth Fireplace System                                                                           |                  |         |              |
| VGMRN          | Zero-Clearance Single Burner Compact Firebox, Remote Ready Gas Logs                                  | 10,000           | Natural | 45.0 lbs.    |
| VGMRP          | Zero-Clearance Single Burner Compact Firebox, Remote Ready Gas Logs                                  | 10,000           | Propane | 45.0 lbs.    |

#### 32" and 36" Classic Hearth Fireplace Systems

#### **Compact Classic Hearth Fireplace Systems**



|     | A  | В     | С     | D     | Е     | F     | G     | Н                 | - 1                            |
|-----|----|-------|-------|-------|-------|-------|-------|-------------------|--------------------------------|
| 32" | 18 | 315/8 | 223/8 | 16¹/2 | 341/4 | 341/4 | 321/4 | 1 <sup>1</sup> /2 | 16 <sup>1</sup> / <sub>2</sub> |
| 36" | 25 | 35    | •     | 211/4 | 42    | 42    | 36    |                   | 211/4                          |

Note: Dimensions on this catalog are approximate. For accurate dimensions, refer to the installation instructions.



|                       | A                              | В     | С     | D     | E   | F   | G    | Н                  | - 1  |
|-----------------------|--------------------------------|-------|-------|-------|-----|-----