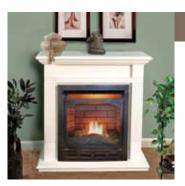

# Now There's A Classic Hearth For Every Need

(Top) The new Mini Classic is a small, bedroomapproved fireplace. Cabinet mantels are available in wall or corner mantels. (Right) The Single Burner Compact Classic will fit almost anywhere.

**Mini Classic (VGMR):** In many homes, finding enough space to have a fireplace can be challenging. The new Vanguard Mini Classic is the perfect solution. It is a small 10,000 Btu, remote-ready gas fireplace that will take up very little room. The 10,000 Btu output is a perfect heat range to provide comfortable heat for one or two rooms. This fireplace is approved for bedroom applications. Custom sized cabinet mantels are available as well, in both wall and corner versions. Attractive red ceramic fiber liner and arched screen come standard.

- Zero clearance construction
- Approved for bedroom use
- 99% efficient
- Arched screen
- Options include remote controls and cabinet mantels

**Bedroom Compact (VMH10):** Another option for bedroom or small heating space applications is the Bedroom Compact Classic Hearth. This model comes in two versions: a thermostatic model that operates according to a desired heat level, or a remote-ready model (remote controls are optional). All 26" cabinet mantels fit this model.