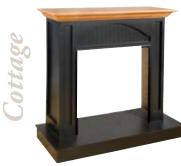

the ultimate in convenience, with a standard remote control, which can light the pilot.

36" Extra-Large Classic Hearth (VSGF36): The 36" Classic Hearth will be a showpiece in any setting. Our largest ventfree fireplace system, the Vanguard 36" Classic Hearth features the Blaze n' Glow Logs, with its innovative ramp burner for greater glow. A variable speed blower comes standard, for greater heat distribution. Specialized accessories include decorative faces, cabinet mantels and remote controls.

# Classic Hearth Fireplace Systems

# CABINET MANTELS AND ACCESSORIES



#### Traditional

21", 26", 32", and 36" Wall and Corner Oak Stain (All sizes) Unfinished (26", 32", 36") White Paint (21", 26")



#### Georgian

26" Wall and Corner Light Oak Stain 32" Wall Light Oak Stain and Unfinished



#### Cottage

26" Wall and Corner Black with Natural top and White Paint



#### **Neo-Classical**

32" Wall Cherry Stain and White Paint



### Keystone

26", 32" and 36" Wall Red Oak Stain



#### **Mission**

26" and 32" Wall Dark Oak Stain



Classic

32" Wall and Corner Dark Oak Stain

**Compact Fireplace Face Kits:** You can completely change the look of your Compact system with the help of Vanguard's Compact Face Kits. Choose from two distinct styles: Victorian with its flourishes and Classic with its keyhole notches. Both available in pewter or hammered copper finishes.

(Right) Victorian style - Pewter finish (Far Right) Classic style - Hammered Copper finish





# **CABINET MANTELS**

| MODEL NO.       | DESCRIPTION