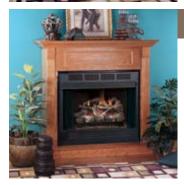

#### Classic Hearth 32" (VSGF28/VSGF33/VYGF):

The Vanguard Classic Hearth is a full-sized 32" fireplace system complete with zero-clearance firebox, gas log set and concealed controls. The 32" Classic Hearth is available in two log looks: the Flame-Max model has Golden Oak Logs with two rows of yellow flame. The ChaRealistic Classic Hearth has Blaze n' Glow Logs, with an innovative ramp burner that more closely replicates a wood fire.

Flame-Max Classic Hearths are equipped with remote ready controls. The optional manual or automatic blower can be installed to improve heat distribution. These fireplaces offer 33,000 Btu, enough to heat up to 1,100 square feet.

A ChaRealistic Classic Hearth allows you to enjoy the realism of full size Blaze n' Glow Logs and glowing coals featuring outstanding log aesthetics. A full set of black upper and lower louvers is standard with these models.

The thermostatically controlled model is equipped with an automatic variable speed blower, while the remote control ready models accept a blower accessory. Thermostatically controlled models offer 28,000 Btu, the remote control ready models offer 33,000...enough to heat up to 1,100 square feet.