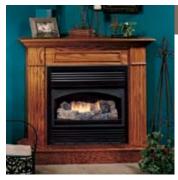

#### Classic Hearth 32" (VSGF28/VSGF33/VYGF):

The Vanguard Classic Hearth is a full-sized 32" fireplace system complete with zero-clearance firebox, gas log set and concealed controls. The 32" Classic Hearth is available in two log looks: the Flame-Max model has Golden Oak Logs with two rows of yellow flame. The ChaRealistic Classic Hearth has Blaze n' Glow Logs, with an innovative ramp burner that more closely replicates a wood fire.

A ChaRealistic Classic Hearth allows you to enjoy the realism of full size Blaze n' Glow Logs and glowing coals featuring outstanding log aesthetics. A full set of black upper and lower louvers is standard with these models.