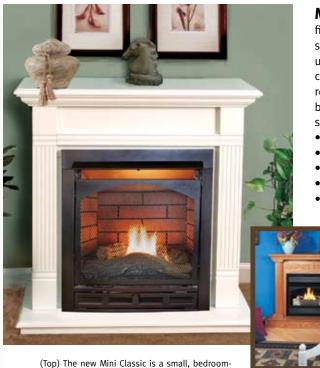

#### Mini

The new Mini Classic (VGMR) is a small 10,000 Btu, remote-ready gas fireplace that comes in a convenient go-anywhere size. Attractive red ceramic fiber liner and arched screen come standard.

# Now There's A Classic Hearth For Every Need

(Top) The new Mini Classic is a small, bedroomapproved fireplace. Cabinet mantels are available in wall or corner mantels. (Right) The Single Burner Compact Classic will fit almost anywhere.

**Mini Classic (VGMR):** In many homes, finding enough space to have a fireplace can be challenging. The new Vanguard Mini Classic is the perfect solution. It is a small 10,000 Btu, remote-ready gas fireplace that will take up very little room. The 10,000 Btu output is a perfect heat range to provide comfortable heat for one or two rooms. This fireplace is approved for bedroom applications. Custom sized cabinet mantels are available as well, in both wall and corner versions. Attractive red ceramic fiber liner and arched screen come standard.

- Zero clearance construction
- Approved for bedroom use
- 99% efficient
- Arched screen
- Options include remote controls and cabinet mantels

**Bedroom Compact (VMH10):** Another option for bedroom or small heating space applications is the Bedroom Compact Classic Hearth. This model comes in two versions: a thermostatic model that operates according to a desired heat level, or a remote-ready model (remote controls are optional). All 26" cabinet mantels fit this model.