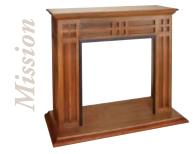

#### **Mission**

26" and 32" Wall Dark Oak Stain

Classic

32" Wall and Corner Dark Oak Stain

**Compact Fireplace Face Kits:** You can completely change the look of your Compact system with the help of Vanguard's Compact Face Kits. Choose from two distinct styles: Victorian with its flourishes and Classic with its keyhole notches. Both available in pewter or hammered copper finishes.