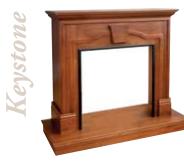

assic Hearth will be a showpiece in any setting. Our largest ventfree fireplace system, the Vanguard 36" Classic Hearth features the Blaze n' Glow Logs, with its innovative ramp burner for greater glow. A variable speed blower comes standard, for greater heat distribution. Specialized accessories include decorative faces, cabinet mantels and remote controls.

# Classic Hearth Fireplace Systems

# CABINET MANTELS AND ACCESSORIES



#### Traditional

21", 26", 32", and 36" Wall and Corner Oak Stain (All sizes) Unfinished (26", 32", 36") White Paint (21", 26")



#### Georgian

26" Wall and Corner Light Oak Stain 32" Wall Light Oak Stain and Unfinished



#### Cottage

26" Wall and Corner Black with Natural top and White Paint



#### **Neo-Classical**

32" Wall Cherry Stain and White Paint



### Keystone

26", 32" and 36" Wall Red Oak Stain



#### **Mission**

26" and 32" Wall Dark Oak Stain



Classic

32" Wall and Corner Dark Oak Stain

**Compact Fireplace Face Kits:** You can completely change the look of your Compact system with the help of Vanguard's Compact Face Kits. Choose from two distinct styles: Victorian with its flourishes and Classic with its keyhole notches. Both available in pewter or hammered copper finishes.

(Right) Victorian style - Pewter finish (Far Right) Classic style - Hammered Copper finish





# **CABINET MANTELS**

| MODEL NO.       | DESCRIPTION