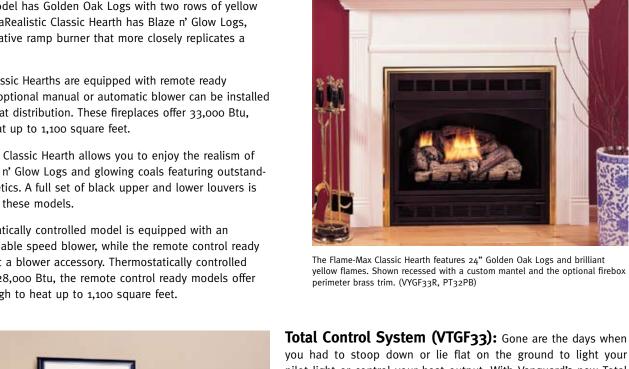

#### Classic Hearth 32" (VSGF28/VSGF33/VYGF):

The Vanguard Classic Hearth is a full-sized 32" fireplace system complete with zero-clearance firebox, gas log set and concealed controls. The 32" Classic Hearth is available in two log looks: the Flame-Max model has Golden Oak Logs with two rows of yellow flame. The ChaRealistic Classic Hearth has Blaze n' Glow Logs, with an innovative ramp burner that more closely replicates a wood fire.

Flame-Max Classic Hearths are equipped with remote ready controls. The optional manual or automatic blower can be installed to improve heat distribution. These fireplaces offer 33,000 Btu, enough to heat up to 1,100 square feet.

A ChaRealistic Classic Hearth allows you to enjoy the realism of full size Blaze n' Glow Logs and glowing coals featuring outstanding log aesthetics. A full set of black upper and lower louvers is standard with these models.