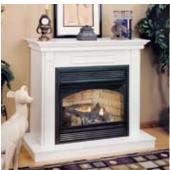

#### Classic Hearth 32" (VSGF28/VSGF33/VYGF):

The Vanguard Classic Hearth is a full-sized 32" fireplace system complete with zero-clearance firebox, gas log set and concealed controls. The 32" Classic Hearth is available in two log looks: the Flame-Max model has Golden Oak Logs with two rows of yellow flame. The ChaRealistic Classic Hearth has Blaze n' Glow Logs, with an innovative ramp burner that more closely replicates a wood fire.

Flame-Max Classic Hearths are equipped with remote ready controls. The optional manual or automatic blower can be installed to improve heat distribution. These fireplaces offer 33,000 Btu, enough to heat up to 1,100 square feet.

A ChaRealistic Classic Hearth allows you to enjoy the realism of full size Blaze n' Glow Logs and glowing coals featuring outstanding log aesthetics. A full set of black upper and lower louvers is standard with these models.

The thermostatically controlled model is equipped with an automatic variable speed blower, while the remote control ready models accept a blower accessory. Thermostatically controlled models offer 28,000 Btu, the remote control ready models offer 33,000...enough to heat up to 1,100 square feet.